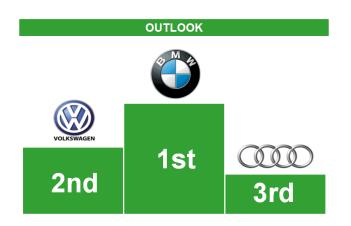

|
| Ford Asia Pacific - RoW              | -14                   |
| Toyota                               | -15                   |
| Honda                                | -21                   |
| Dongfeng                             | -26                   |
| SAIC                                 | -27                   |
| Nissan                               | -30                   |
| Skoda                                | -43                   |
| Avtovaz                              | -55                   |
| FAW                                  | -66                   |
| Subaru© 2012 IHS Inc. All Rights Res | NA NA                 |

> Marked drop in ratings mainly due to greater price focus

>"5% a year price reduction is a way of life"





# Top three by category







# IHS.

### **IHS Services**

- IHS offers further in-depth analysis of OEM-supplier relations by
  - Sector (e.g. Chassis, Interior)
  - Sub-sector/ system (e.g. Braking, Seating)
  - o Region (e.g. North America, Europe, Asia)
  - Country (e.g. France, US)
  - Supplier Company size (e.g. More than USD\$2bn automotive sales, less than USD\$10m)
- Other potential analyses based on the SuRe index include assessments on:
  - **❖ PROCUREMENT PERSONNEL PERFORMANCE**
  - **\* OEM NEGOTIATION STYLES**
  - **\* COST COMPETITIVENESS**
  - **\* SUPPLY CHAIN RISK EVALUATION**
  - **\* INNOVATION SOURCING/SCOUTING**
  - **\* RELATIONSHIP MANAGEMENT**
  - **STRATEGIC OEM-SUPPLIER PARTNERSHIPS and more...**

### Please get in touch to know more about our services



# Thank You!

Matteo Fini, Senior