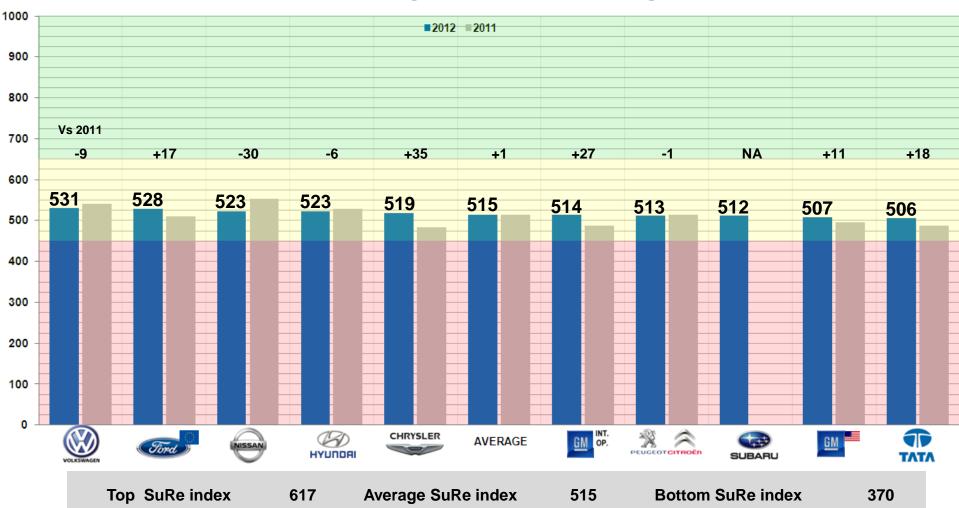

Communication is clear and effective                                                                               |
| Quality &             | The OEM and supplier committed to achieve best-in class performance for quality and technology             | Negotiation more technology-driven than price-<br>driven                                                           |
| Technology            | The carmaker has preferential access to suppliers' innovation                                              | More protection for the supplier's intellectual property                                                           |



# Underlying survey demographics







### Underlying survey demographics (2)



# 2012 SuRe index - Global(1)





# 2012 SuRe index – Global(2)

### MIDDLE OF THE RANKING



# 2012 SuRe index – Global(3)

# IHS.

### **BOTTOM RANKING**





| OEM                                      | SuRe index ∆2012-2011 |
|------------------------------------------|-----------------------|
| Jaguar/Land Rover                        | +49                   |
| Chrysler                                 | +35                   |
| GM International Operations              | +27                   |
| Daimler                                  | +26                   |
| BMW                                      | +23                   |
| Tata                                     | +18                   |
| Volvo                                    | +18                   |
| Ford Europe                              | +17                   |
| GM Europe