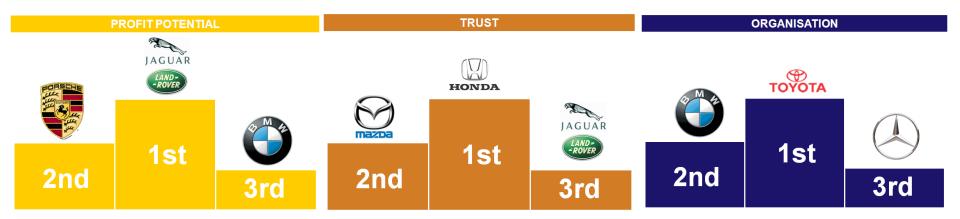

|
| Ford Asia Pacific - RoW              | -14                   |
| Toyota                               | -15                   |
| Honda                                | -21                   |
| Dongfeng                             | -26                   |
| SAIC                                 | -27                   |
| Nissan                               | -30                   |
| Skoda                                | -43                   |
| Avtovaz                              | -55                   |
| FAW                                  | -66                   |
| Subaru© 2012 IHS Inc. All Rights Res | NA NA                 |

> Marked drop in ratings mainly due to greater price focus

>"5% a year price reduction is a way of life"





# Top three by category







# IHS.

### **IHS Services**

- IHS offers further in-depth analysis of OEM-supplier relations by
  - Sector (e.g. Chassis, Interior)
  - Sub-sector/ system (e.g. Braking, Seating)
  - o Region (e.g. North America, Europe, Asia)
  - Country (e.g. France, US)
  - Supplier Company size (e.g. More than USD\$2bn automotive sales, less than USD\$10m)
- Other potential analyses based on the SuRe index include assessments on:
  - **❖ PROCUREMENT PERSONNEL PERFORMANCE**
  - **\* OEM NEGOTIATION STYLES**
  - **\* COST COMPETITIVENESS**
  - **\* SUPPLY CHAIN RISK EVALUATION**
  - **\* INNOVATION SOURCING/SCOUTING**
  - **\* RELATIONSHIP MANAGEMENT**
  - **STRATEGIC OEM-SUPPLIER PARTNERSHIPS and more...**

### Please get in touch to know more about our services



# Thank You!

Matteo Fini, Sen