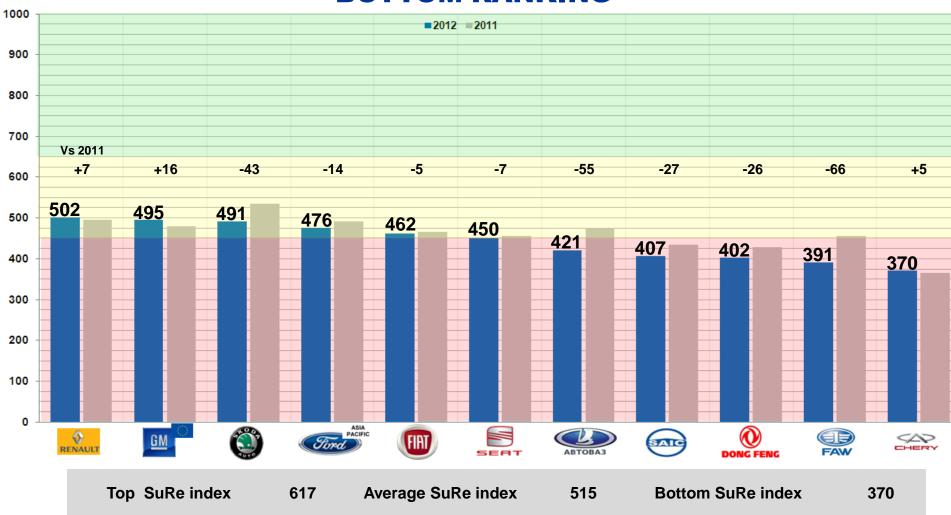

### **BOTTOM RANKING**

| OEM                                      | SuRe index ∆2012-2011 |
|------------------------------------------|-----------------------|
| Jaguar/Land Rover                        | +49                   |
| Chrysler                                 | +35                   |
| GM International Operations              | +27                   |
| Daimler                                  | +26                   |
| BMW                                      | +23                   |
| Tata                                     | +18                   |
| Volvo                                    | +18                   |
| Ford Europe                              | +17                   |
| GM Europe                                | +16                   |
| GM North America                         | +11                   |
| Renault                                  | +7                    |
| Suzuki                                   | +7                    |
| Mazda                                    | +7                    |
| Audi                                     | +7                    |
| Chery                                    | +5                    |
| Average                                  | +1                    |
| Ford North America                       | -1                    |
| PSA                                      | -1                    |
| Fiat                                     | -5                    |
| Hyundai/Kia                              | -6                    |
| Porsche                                  | -6                    |
| SEAT                                     | -7                    |
| Volkswagen                               | -9                    |
| Ford Asia Pacific - RoW                  | -14                   |
| Toyota                                   | -15                   |
| Honda                                    | -21                   |
| Dongfeng                                 | -26                   |
| SAIC                                     | -27                   |
| Nissan                                   | -30                   |
| Skoda                                    | -43                   |
| Avtovaz                                  | -55                   |
| FAW                                      | -66                   |
| CSpyright© 2012 IHS Inc. All Rights Rese | NA NA                 |