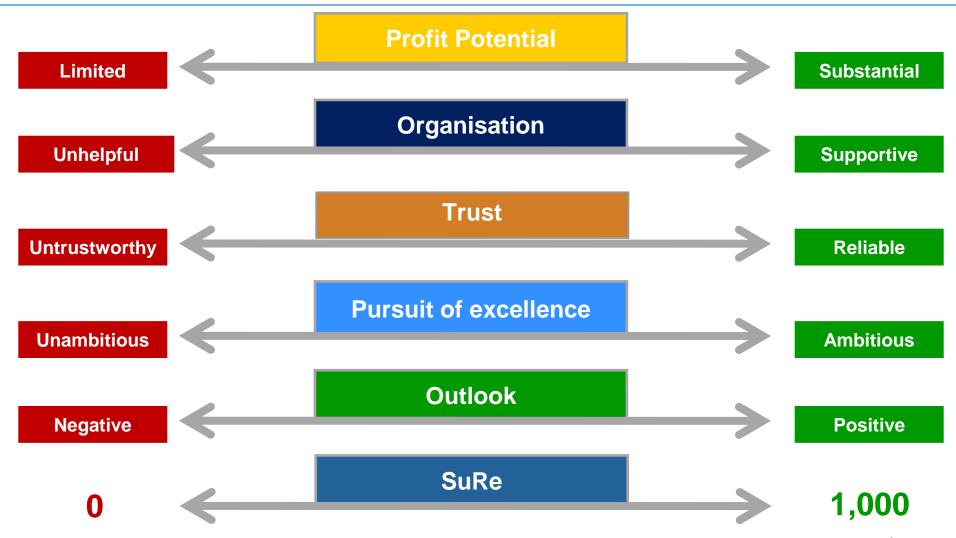

### Output

An overall number on a 0-1000 scale plus 5 individual scores for the 5 "concepts"

### Categories

| <400 | Critical area           |
|------|-------------------------|
| <450 | Lower threshold         |
| ≈550 | Average                 |
| >650 | Somewhat satisfactory   |
| >700 | Outstanding achievement |