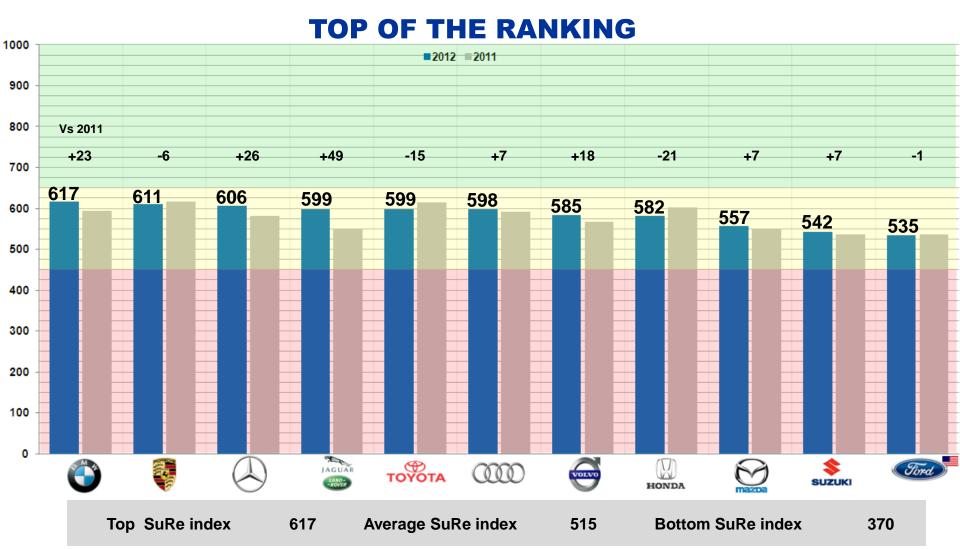

br>Engineering Change Orders or in tooling costs<br>claims | Communication is clear and effective                                                                               |
| Quality &             | The OEM and supplier committed to achieve best-in class performance for quality and technology             | Negotiation more technology-driven than price-<br>driven                                                           |
| Technology            | The carmaker has preferential access to suppliers' innovation                                              | More protection for the supplier's intellectual property                                                           |



# Underlying survey demographics







### Underlying survey demographics (2)



# 2012 SuRe index - Global(1)





# 2012 SuRe index – Global(2)

### MIDDLE OF THE RANKING



# 2012 SuRe index – Global(3)

# IHS.

### **BOTTOM RANKING**





| OEM                                      | SuRe index ∆2012-2011 |
|------------------------------------------|-----------------------|
| Jaguar/Land Rover                        | +49                   |
| Chrysler                                 | +35                   |
| GM International Operations              | +27                   |
| Daimler                                  | +26                   |
| BMW                                      | +23                   |
| Tata                                     | +18                   |
| Volvo                                    | +18                   |
| Ford Europe                              | +17