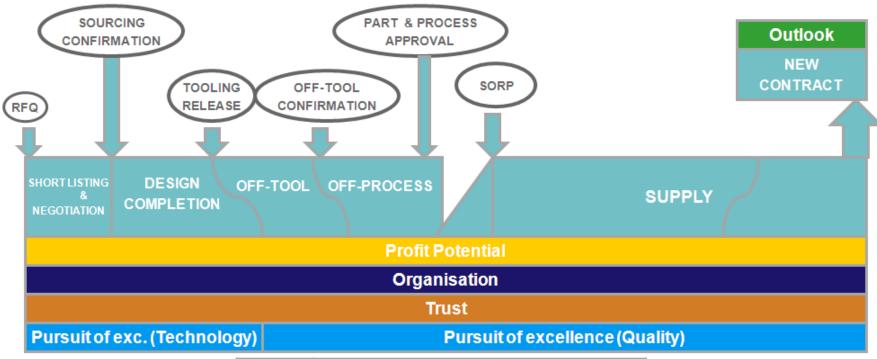

### Objective

Benchmark of OEM working relations with their supply bases

#### How?

Arranging the qualitative ratings suppliers give on 29 metrics (both relational and economic) as measured OEM-Supplier relations survey, in a quantitative measure

### Output

An overall number on a 0-1000 scale plus 5 individual scores for the 5 "concepts"

### The KPIs

- 1. Price reduction
- Reward cost-saving ideas
- 3. Management of raw material price adjustments
- 4. Payment of development costs
- 5. Tooling cost reimbursement
- Satisfactory return on investments
- 7. Payment terms
- 8. Support in achieving cost reductions
- Quality and stability volume planning

- 10.Technical Competence
- 11.Preparation model launch
- 12.Quality of communication
- 13. Support in improving quality
- 14.Management of Engineering Change Orders
- 15.Time-consumingness of contract negotiation
- 16.Redesign required

- 17. Shift of business to cheaper supplier
- 18.Protection of supplier's intellectual property
- 19.Keeping agreements on price
- 20.Demands to achieve high quality
- 21.Demands for best product technology
- 22.Demands for better logistics
- 23.Demands for product liability guarantees
- 24.Demands test and validation
- 25.Responsiveness to supplier innovation

- 26. Attractiveness
- 27.Long-term prospects
- 28. Opportunities for new or increased business
- 29. Openness in accepting new suppliers