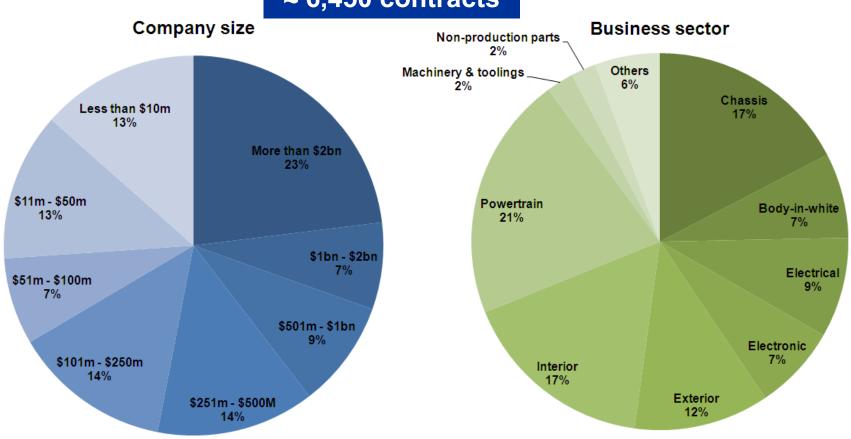

od |
|                       | Lower risk of being overcharged in the event of<br>Engineering Change Orders or in tooling costs<br>claims | Communication is clear and effective                                                                               |
| Quality &             | The OEM and supplier committed to achieve best-in class performance for quality and technology             | Negotiation more technology-driven than price-<br>driven                                                           |
| Technology            | The carmaker has preferential access to suppliers' innovation                                              | More protection for the supplier's intellectual property                                                           |



# Underlying survey demographics







### Underlying survey demographics (2)



# 2012 SuRe index - Global(1)





# 2012 SuRe index – Global(2)

### MIDDLE OF THE RANKING



# 2012 SuRe index – Global(3)

# IHS.

### **BOTTOM RANKING**





| OEM                                      | SuRe index ∆2012-2011 |
|------------------------------------------|-----------------------|
| Jaguar/Land Rover                        | +49                   |
| Chrysler                                 | +35                   |
| GM International Operations              | +27                   |
| Daimler                                  | +26                   |
| BMW                                      | +23                   |
| Tata                                     | +18                   |
| Volvo