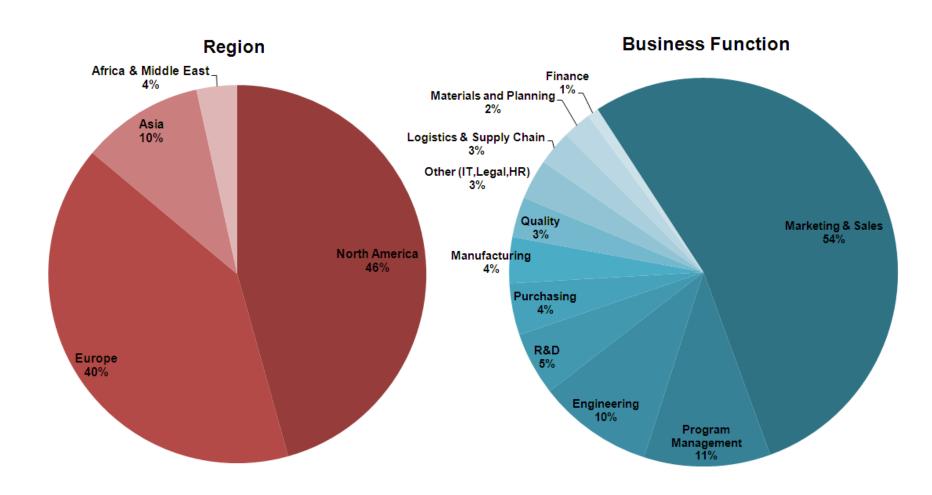

being overcharged in the event of<br>Engineering Change Orders or in tooling costs<br>claims | Communication is clear and effective                                                                               |
| Quality &             | The OEM and supplier committed to achieve best-in class performance for quality and technology             | Negotiation more technology-driven than price-<br>driven                                                           |
| Technology            | The carmaker has preferential access to suppliers' innovation                                              | More protection for the supplier's intellectual property                                                           |



# Underlying survey demographics







### Underlying survey demographics (2)



# 2012 SuRe index - Global(1)





# 2012 SuRe index – Global(2)

### MIDDLE OF THE RANKING



# 2012 SuRe index – Global(3)

# IHS.

### **BOTTOM RANKING**





| OEM                                      | SuRe index ∆2012-2011 |
|------------------------------------------|-----------------------|
| Jaguar/Land Rover                        | +49                   |
| Chrysler                                 | +35                   |
| GM International Operations              | +27                   |
| Daimler                                  | +26                   |
| BMW                                      | +23                   |
| Tata                                     | +18                   |
| Volvo                                    | +18                   |
| Ford Europe